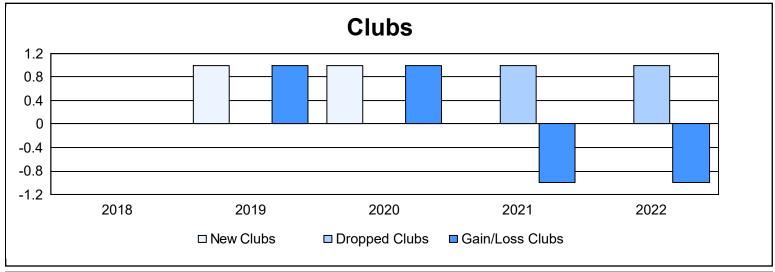

District 110CW As of June 2022 Cumulative

| Year      | New<br>Clubs | Dropped<br>Clubs | Gain/<br>Loss<br>Clubs | New<br>Members | Charter<br>Members | Reinstate<br>Members | Transfer<br>Members | Total<br>Member<br>Added | Total<br>Members<br>Dropped | Gain/<br>Loss<br>Members |
|-----------|--------------|------------------|------------------------|----------------|--------------------|----------------------|---------------------|--------------------------|-----------------------------|--------------------------|
| 2017-2018 | 0            | 0                | 0                      | 110            | 0                  | 22                   | 12                  | 144                      | 153                         | -9                       |
| 2018-2019 | 1            | 0                | 1                      | 100            | 21                 | 8                    | 16                  | 145                      | 198                         | -53                      |
| 2019-2020 | 1            | 0                | 1                      | 138            | 23                 | 10                   | 13                  | 184                      | 155                         | 29                       |
| 2020-2021 | 0            | 1                | -1                     | 51             | 0                  | 13                   | 5                   | 69                       | 140                         | -71                      |
| 2021-2022 | 0            | 1                | -1                     | 64             | 0                  | 9                    | 4                   | 77                       | 163                         | -86                      |
| Average   | 0            | 0                | 0                      | 93             | 9                  | 12                   | 10                  | 124                      | 162                         | -38                      |